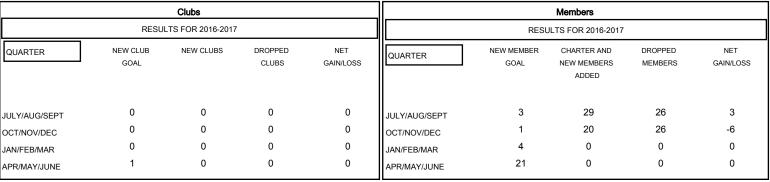

### GOALS AND ACTUAL NEW CLUBS CUMULATIVE

| DROPPED CLUBS: 0                       |   | 21 CLUBS OF 42 ADDED 1 OR MORE<br>NEW MEMBERS | GENDER DISTRIBUTION   MALE 885 (78.39%)   FEMALE 244 (21.61%) |               |     |
|----------------------------------------|---|-----------------------------------------------|---------------------------------------------------------------|---------------|-----|
| DROPPED MEMBERS                        |   |                                               | FEMALE                                                        | 244 (21.0170) |     |
| DECEASED                               | 9 | CLICK HERE FOR HEALTH                         | FAMILY UNIT MEMBERS                                           |               | 149 |
| CLUB CANCELLED 0   OTHER 43   TOTAL 52 |   | ASSESSMENT DATA                               | HEAD OF HOUSEHOLD                                             |               | 73  |
|                                        |   |                                               | NON-HEAD OF HOUSEHOLD                                         |               | 76  |