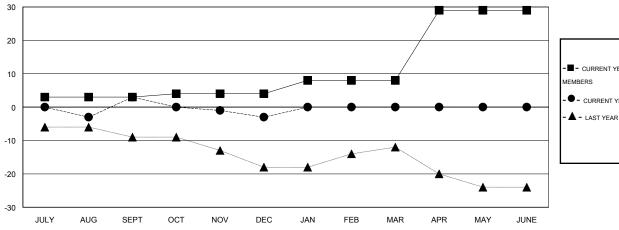

### GOALS AND ACTUAL MEMBERS CUMULATIVE

| ■-      | CURRENT YEAR GOALS FOR NEW |  |
|---------|----------------------------|--|
| MEMDEDS |                            |  |

CURRENT YEAR ACTUAL MEMBERS

- LAST YEAR ACTUAL MEMBERS